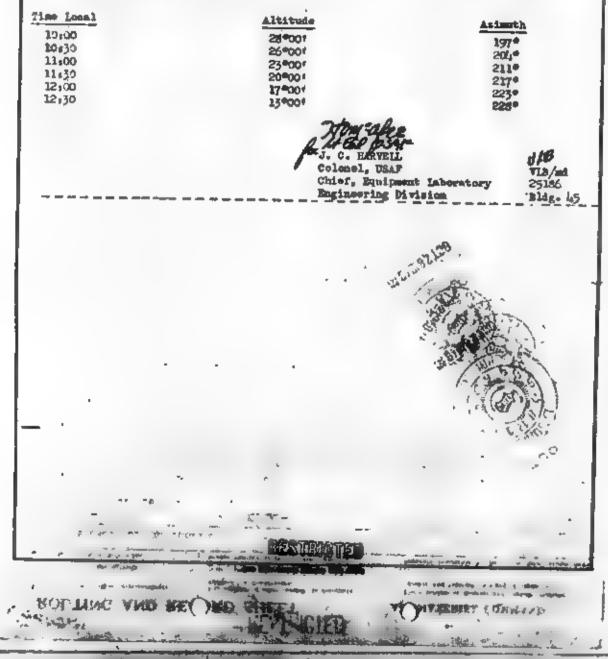

|

the standard of the standard of

(bdnoo) #

### HENTHERE .

b. It is doubtful that Wenns could be observed by the unkided eye from the ground or 15,000 feet as it would probably be kidden by the high degree of sky brightness due to its proximity to the Sun.

c. Jupiter is the only other planet within 290° of the Sun during this period and its magnitude of brightness is onlywish as compared with-job of Venus making it impossible to observe with the unmided eye. However, the following figures on the Moon are submitted for your informations



RESTRICILD

Basic: AMC, Wright-Patterson Air Force Sase, Dayton, Chin, "Request for Accident Report", 23 April 1968

#### lat Ind.

#### A7CA1-980

Department of The Mir Porce, By DBAF, Mahington 25, D. C. 21 MAY 1945

TO: Commanding General, Air Materiel Command, Wright-Patterson Air Force Base, Dayton, Chio, Attn: MCIA

 Attached herwith is a photostatic copy of an AF Form 11, Report of Major Accident which occurred on 7 January 1955 near Pranklin, Esutucky and involved P-51D, No. 14-63869, piloted by Omptain Thomas F. Mantell, Jr., 0-806873.

2. The use of the attached report and my further discomination is governed by AF Regaution 62-7 and AE 380-5.

BI COMMAND OF THE CALLEY OF STAFF:

1 Incl Photo Cy of Aco #8-1-7-1

2.15t ĉ. UTNA Major, USAF tive, the Air Is

Photo Cy of Ace #

| T